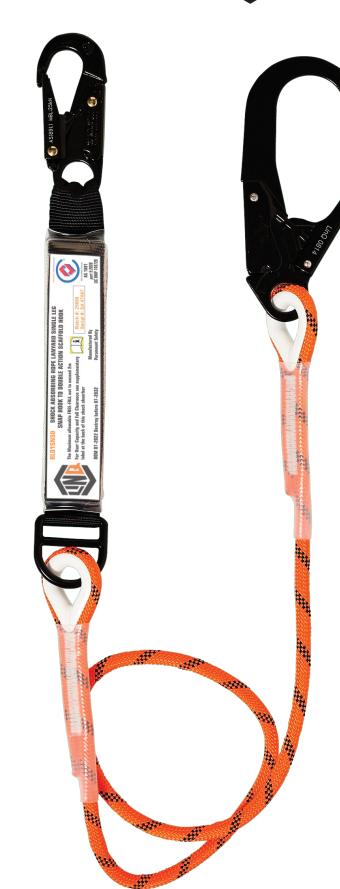

# SINGLE LEG KERNMANTLE ROPE LANYARD PART CODE: RL01

# **PRODUCT INFORMATION** >

Single Leg Kernmantle Rope Lanyard with shock pack + hardware (Refer to single leg lanyard hardware page).

# **PRODUCT FEATURES** >

- Kernmantle rope is rope constructed with its interior core protected by a woven exterior sheath designed to optimise strength, durability, and flexibility. The core fibers provide the tensile strength of the rope, while the sheath protects the core from abrasion during use.
- An exclusive Extended Length Energy Absorber (ELEA) designed to protect a worker of up to 150kg, including tools and equipment.
- Drop forged lanyard hardware.
- Stitching patterns are sewn by computer controlled bar tacking machinery for precision using UV resistant high tenacity polyester yarn with 100 newton (10kg) breaking strength.

## **PRODUCT DETAILS**

- AUS/NZ designed and engineered
- 11.5mm kernmantle rope
- Standard LINQ shock absorber is rated for wearer of up to 150kg, including tooling and equipment.
- Drop forged D Transition point doubles as a spare leg stowage point.
- Custom lengths available on request, for example: 1.0m, 1.2m, 1.5m, 1.8m
- Outer Casing: Polyester
- Inner/Core: Polyester
- Fall Arrest Hardware: Drop Forged corrosion resistant electrophoresis; high strength alloy steel.
- Stitch Pattern: THETA Pattern combines 313 stitches to exceed 28kN of strength; AS/NZ compliant colour contrast.