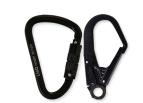

ern combines 313 stitches to exceed 28kN of strength; AS/NZ compliant colour contrast.

#### STANDARDS >







Reading of LINQ instruction manual prior to use is mandatory. Description and specification subject to change without notice. If in doubt please contact the LINQ helpline.



# SINGLE LEG Lanyard Hardware



#### FOR COMPLETE CODE ADD LANYARD & HARDWARE CODE TOGETHER EG. SINGLE LEG ADJUSTABLE LANYARD WITH 2 X TRIPLE ACTION KARABINERS = RL01 + KTKT

KDKD >



2 x Double Action Karabiners

#### KTKT >



2 x Triple Action Karabiners

#### SNKT >



1 x Snap Hook 1 x Triple Action Karabiner

#### KSKD >



1 x Screw Gate Karabiner 1 x Double Action Karabiner

#### KSKS >



2 x Screw Gate Karabiners

# KDSD >



1 x Double Action Karabiner 1 x Double Action Scaff Hook

#### KTSD >



1 x Triple Action Karabiner 1 x Double Action Scaff Hook

#### SNSD >



1 x Snap Hook 1 x Double Action Scaff Hook

# KSSN >



1 x Screw Gate Karabiner 1 x Snap Hook

#### KDSN >



1 x Double Action Karabiner 1 x Snap Hook



1 x Triple Action Karabiner 1 x Snap Hook

#### SNSN >



2 x Snap Hooks

#### KSSD >



1 x Screw Gate Karabiner 1 x Double Action Scaff Hook

### KDST >



KTST >



1 x Triple Action Karabiner 1 x Triple Action Scaff Hook

# SNST >



1 x Snap Hook 1 x Triple Action Scaff Hook

# KSST >



1 x Screw Gate Karabiner 1 x Triple Action Scaff Hook