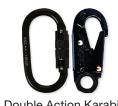

#### FOR COMPLETE CODE ADD LANYARD & HARDWARE CODE TOGETHER EG. SINGLE LEG ADJUSTABLE LANYARD WITH 2 X TRIPLE ACTION KARABINERS = RL01 + KTKT

KDKD >

2 x Double Action Karabiners

#### KTKT >

2 x Triple Action Karabiners