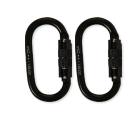

#### KSKD >

1 x Screw Gate Karabiner 1 x Double Action Karabiner

#### KSKS >

2 x Screw Gate Karabiners