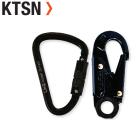

notice. If in doubt please contact the LINQ helpline.



# SINGLE LEG Lanyard Hardware



#### FOR COMPLETE CODE ADD LANYARD & HARDWARE CODE TOGETHER EG. SINGLE LEG ADJUSTABLE LANYARD WITH 2 X TRIPLE ACTION KARABINERS = RL01 + KTKT

KDKD >



2 x Double Action Karabiners

#### KTKT >



2 x Triple Action Karabiners

#### SNKT >



1 x Snap Hook 1 x Triple Action Karabiner

#### KSKD >



1 x Screw Gate Karabiner 1 x Double Action Karabiner

#### KSKS >



2 x Screw Gate Karabiners

# KDSD >



1 x Double Action Karabiner 1 x Double Action Scaff Hook

#### KTSD >



1 x Triple Action Karabiner 1 x Double Action Scaff Hook

#### SNSD >



1 x Snap Hook 1 x Double Action Scaff Hook

# KSSN >



1 x Screw Gate Karabiner 1 x Snap Hook

#### KDSN >



1 x Double Action Karabiner 1 x Snap Hook



1 x Triple Action Karabiner 1 x Snap Hook

#### SNSN >



2 x Snap Hooks

#### KSSD >



1 x Screw Gate Karabiner 1 x Double Action Scaff Hook

### KDST >



KTST >



1 x Triple Action Karabiner 1 x Triple Action Scaff Hook

# SNST >



1 x Snap Hook 1 x Triple Action Scaff Hook

# KSST >



1 x Screw Gate Karabiner 1 x Triple Action Scaff Hook