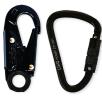

#### SNKT >

1 x Snap Hook 1 x Triple Action Karabiner

#### SNSD >

1 x Snap Hook 1 x Double Action Scaff Hook

#### SNSN >

2 x Snap Hooks