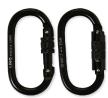

#### FOR COMPLETE CODE ADD LANYARD & HARDWARE CODE TOGETHER EG. SINGLE LEG ADJUSTABLE LANYARD WITH 2 X TRIPLE ACTION KARABINERS = RL01 + KTKT

KDKD >

2 x Double Action Karabiners