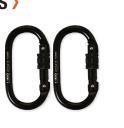

rdware: Drop Forged corrosion resistant electrophoresis; high strength alloy steel.
- Stitch Pattern: THETA Pattern combines 313 stitches to exceed 28kN of strength; AS/NZ compliant colour contrast.

#### STANDARDS >







Reading of LINQ instruction manual prior to use is mandatory. Description and specification subject to change without notice. If in doubt please contact the LINQ helpline.



# SINGLE LEG Lanyard Hardware



#### FOR COMPLETE CODE ADD LANYARD & HARDWARE CODE TOGETHER EG. SINGLE LEG ADJUSTABLE LANYARD WITH 2 X TRIPLE ACTION KARABINERS = RL01 + KTKT

KDKD >



2 x Double Action Karabiners

#### KTKT >



2 x Triple Action Karabiners

#### SNKT >



1 x Snap Hook 1 x Triple Action Karabiner

#### KSKD >



1 x Screw Gate Karabiner 1 x Double Action Karabiner

#### KSKS >



2 x Screw Gate Karabiners

# KDSD >



1 x Double Action Karabiner 1 x Double Action Scaff Hook

#### KTSD >



1 x Triple Action Karabiner 1 x Double Action Scaff Hook

#### SNSD >



1 x Snap Hook 1 x Double Action Scaff Hook

# KSSN >



1 x Screw Gate Karabiner 1 x Snap Hook

#### KDSN >



1 x Double Action Karabiner 1 x Snap Hook



1 x Triple Action Karabiner 1 x Snap Hook

#### SNSN >



2 x Snap Hooks

#### KSSD >



1 x Screw Gate Karabiner 1 x Double Action Scaff Hook

### KDST >



KTST >



1 x Triple Action Karabiner 1 x Triple Action Scaff Hook

# SNST >



1 x Snap Hook 1 x Triple Action Scaff Hook

# KSST >



1 x Screw Gate Karabiner 1 x Triple Action Scaff Hook