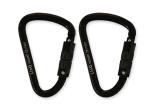

#### FOR COMPLETE CODE ADD LANYARD & HARDWARE CODE TOGETHER EG. SINGLE LEG ADJUSTABLE LANYARD WITH 2 X TRIPLE ACTION KARABINERS = RL01 + KTKT

KDKD >

2 x Double Action Karabiners