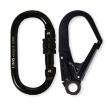

#### FOR COMPLETE CODE ADD LANYARD & HARDWARE CODE TOGETHER EG. SINGLE LEG ADJUSTABLE LANYARD WITH 2 X TRIPLE ACTION KARABINERS = RL01 + KTKT

KDKD >



2 x Double Action Karabiners

#### KTKT >



2 x Triple Action Karabiners

#### SNKT >



1 x Snap Hook 1 x Triple Action Karabiner

#### KSKD >



1 x Screw Gate Karabiner 1 x Double Action Karabiner

#### KSKS >



2 x Screw Gate Karabiners

# KDSD >



1 x Double Action Karabiner 1 x Double Action Scaff Hook

#### KTSD >



1 x Triple Action Karabiner 1 x Double Action Scaff Hook

#### SNSD >



1 x Snap Hook 1 x Double Action Scaff Hook

# KSSN >



1 x Screw Gate Karabiner 1 x Snap Hook

#### KDSN >



1 x Double Action Karabiner 1 x Snap Hook



1 x Triple Action Karabiner 1 x Snap Hook

#### SNSN >



2 x Snap Hooks

#### KSSD >



1 x Screw Gate Karabiner 1 x Double Action Scaff Hook

### KDST >



KTST >



1 x Triple Action Karabiner 1 x Triple Action Scaff Hook

# SNST >



1 x Snap Hook 1 x Triple Action Scaff Hook

# KSST >



1 x Screw Gate Karabiner 1 x Triple Action Scaff Hook