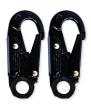

#### SNKT >

1 x Snap Hook 1 x Triple Action Karabiner

# SNST >

1 x Snap Hook 1 x Triple Action Scaff Hook